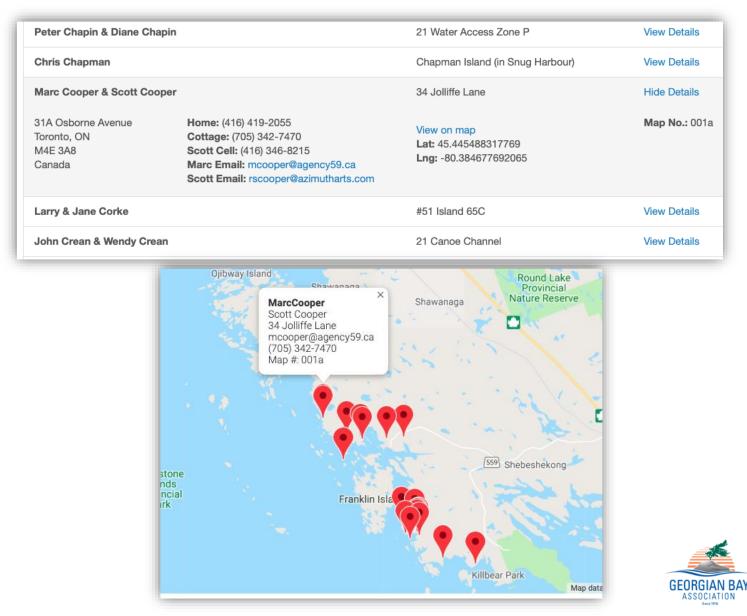

# Searchable Online Membership Directory:

- Full details for each member, at home and the cottage, including Lat and Lng, Fire Pump and AED indicator
- Map view with positionable icons and pop-up contact info

#### **Printable Phone Directory:**

#### West Carling Association Phonebook

| Cottage Phone: (705) 342-7470                                                       | 34 Jolliffe Lane                                                                                                                                                                                                                                                                                                                                                                                                                                                                                                                                                                                                                                                                                                                                                                    |  |
|-------------------------------------------------------------------------------------|-------------------------------------------------------------------------------------------------------------------------------------------------------------------------------------------------------------------------------------------------------------------------------------------------------------------------------------------------------------------------------------------------------------------------------------------------------------------------------------------------------------------------------------------------------------------------------------------------------------------------------------------------------------------------------------------------------------------------------------------------------------------------------------|--|
| Cottage Phone: (705) 342-9957<br>Home Phone: (519) 485-3089<br>Cell: (519) 536-0944 | Chapman Island (in Snug Harbour)<br>Map No.: I-255                                                                                                                                                                                                                                                                                                                                                                                                                                                                                                                                                                                                                                                                                                                                  |  |
| Diane Chapin:<br>Cell: (434) 981-1916                                               |                                                                                                                                                                                                                                                                                                                                                                                                                                                                                                                                                                                                                                                                                                                                                                                     |  |
| Cottage Phone: (705) 346-2534<br>Home Phone: (434) 293-0813<br>Cell: (434) 981-2250 | 21 Water Access Zone P<br>Map No.: 248                                                                                                                                                                                                                                                                                                                                                                                                                                                                                                                                                                                                                                                                                                                                              |  |
| Cottage Phone: (705) 774-3622<br>Home Phone:<br>Cell: (705) 728-0129                | C278 Island<br>Map No.: I-278                                                                                                                                                                                                                                                                                                                                                                                                                                                                                                                                                                                                                                                                                                                                                       |  |
| Leslie Wilson:<br>Cell: (416) 880-2342                                              |                                                                                                                                                                                                                                                                                                                                                                                                                                                                                                                                                                                                                                                                                                                                                                                     |  |
| Cottage Phone:<br>Home Phone: (416) 820-9050                                        | 6 Kewis Island<br>Map No.:                                                                                                                                                                                                                                                                                                                                                                                                                                                                                                                                                                                                                                                                                                                                                          |  |
| Cottage Phone:<br>Home Phone:<br>Cell: (705) 342-5761                               | 2 & 4 Keyhole Road<br>Map No.: 332, 333                                                                                                                                                                                                                                                                                                                                                                                                                                                                                                                                                                                                                                                                                                                                             |  |
| Cottage Phone: (705) 774-4600<br>Home Phone: (519) 599-7656                         | FR #3 Rose Island<br>Map No.: I-065 003                                                                                                                                                                                                                                                                                                                                                                                                                                                                                                                                                                                                                                                                                                                                             |  |
| Cottage Phone: (705) 342-7354<br>Home Phone: (905) 833-7508<br>Cell: (647) 620-9669 | 10 West Wind Trail<br>Map No.: 261                                                                                                                                                                                                                                                                                                                                                                                                                                                                                                                                                                                                                                                                                                                                                  |  |
| Cottage Phone: (705) 342-9392<br>Home Phone: (519) 690-1046<br>Cell: (519) 670-0667 | 4 The Cottage Lane<br>Map No.: 331                                                                                                                                                                                                                                                                                                                                                                                                                                                                                                                                                                                                                                                                                                                                                  |  |
|                                                                                     | Home Phone: (519) 690-1046   Cell: (519) 670-0667   Cottage Phone: (705) 342-7354   Home Phone: (905) 833-7508   Cell: (647) 620-9669   Cottage Phone: (705) 774-4600   Home Phone: (519) 599-7656   Cottage Phone: (705) 774-4600   Home Phone: (519) 599-7656   Cottage Phone: (705) 774-4600   Home Phone: (519) 599-7656   Cottage Phone: (705) 342-5761   Cottage Phone: (705) 342-5761   Cottage Phone: (416) 820-9050   Leslie Wilson:   Cell: (416) 880-2342   Cottage Phone: (705) 774-3622   Home Phone: Cell: (705) 728-0129   Cottage Phone: (705) 346-2534   Home Phone: (705) 346-2534   Home Phone: (434) 293-0813   Cell: (434) 981-2250   Diane Chapin:   Cell: (434) 981-1916   Cottage Phone: (705) 342-9957   Home Phone: (519) 485-3089   Cell: (519) 536-0944 |  |