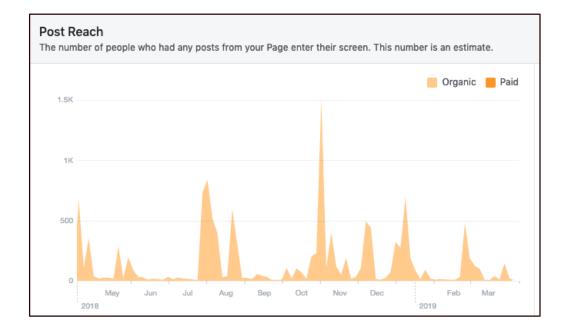

## **Update on GBA Website and Facebook traffic**

#### Website Traffic: April 2018 though March 2019

- 48,000 users average time on site over one minute
- Traffic spikes with eUPDATES and Social Posts
- Most Popular content <u>RATTLER LESSON</u> originally posted to our website May 2010, promoted on Facebook in August 2018 (over 39,000 views)
- Most Popular regular content: Water Levels, Boating Safety & Emergencies, digital editions of UPDATE
- Our advertisers banners average 3,500 impressions per month and 25 clicks 0.71% CTR

Website traffic has increased this year by almost 2.5X