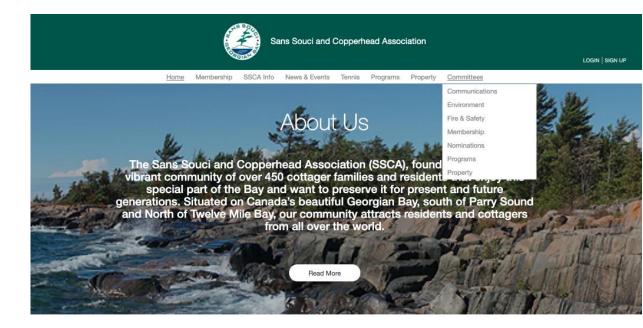

#### **Current or planned sites:**

- Bay of Islands
- Northern Georgian Bay
- West Carling
- Sans Souci & Copperhead
- Woods Bay (TBD)
- Wah Wah Taysee (TBD)

All of the **news and information** you would expect plus:

- Complete online membership management including PayPal integration
- Lost and Found and Classifieds
- Advertising banners or Sponsorship Ads

Water Levels Report March 23rd

From the GBA ... Since last month, Lake Michigan-Huron has risen 2 inches, is 6 inches above its level of last year, and is projected to rise 4 inches over the next month. Lake Superior's outflow through the St. Mary's River is predicted to be above average in March. Lake Michigan-Huron's outflow into the St. Clair River and the ...