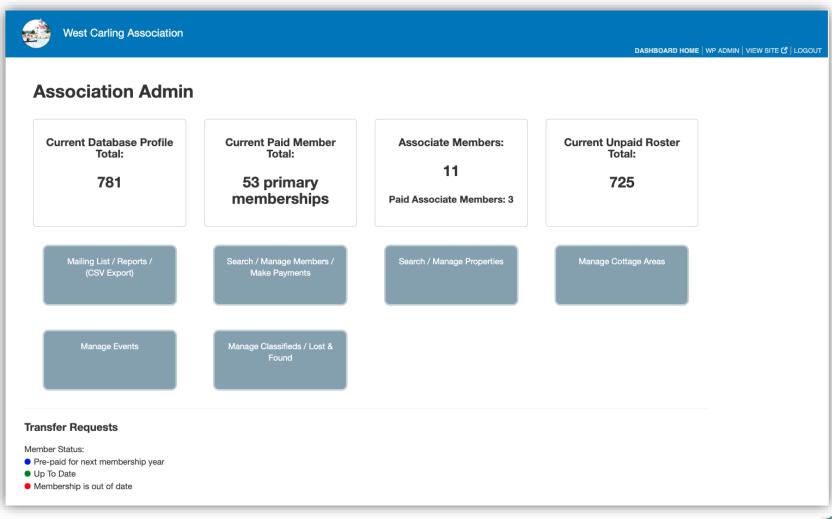

# Administrative Dashboard:

- At a glance paid and unpaid members by type
- Customizable reports for on screen or exporting to excel

#### Member Profile View:

Admin snapshot of all membership details including:

- Co-owners
- Associate members
- Property information, including multiple properties
- And Payment Status' •
- Ability to edit or request additional information