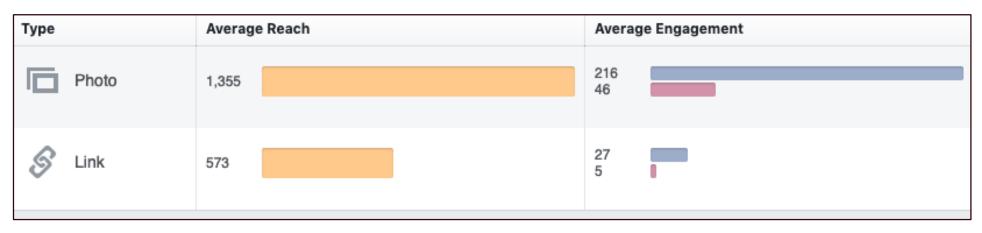

### Facebook:

- We have 1,312 followers and 1,197 page likes
- Average Post reach: 1,355
- Average Engagement:
  - Photos 216 Clicks
  - Photos 46 Reactions, Comments & Shares
  - Links 27 Clicks
  - Links 5 Reactions, Comments & Shares

30% increase in followers, steady increase in engagement by providing shareable **photo** content

**GEORGIAN BAY** 